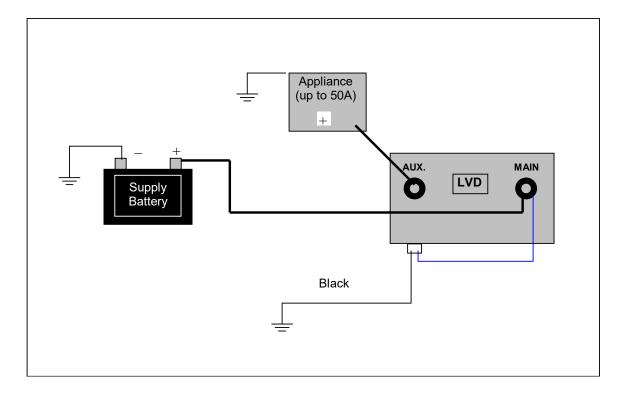

## Installation

- 1. Disconnect the earth terminal from the battery.
- 2. Mount the unit away from moisture and any source of external heat (e.g. exhaust systems).
- 3. Connect the Blue control lead of the unit to MAIN bolt of the LVD.
- **4.** Connect a lead between the AUX. bolt of the LVD and the positive of the equipment (6B&Srecommended)
- **5.** Connect a lead between the MAIN bolt of the LVD and the positive (+) terminal of the supply battery (6 B&S recommended)
- 6. Connect the Black lead of the unit to the vehicle earth (negative).
- 7. Reconnect the earth terminal to the main vehicle battery.
- 8. Start the vehicle and check the LVD LED turns on.
- 9. Turn off the vehicle and check LVD LED remains on.